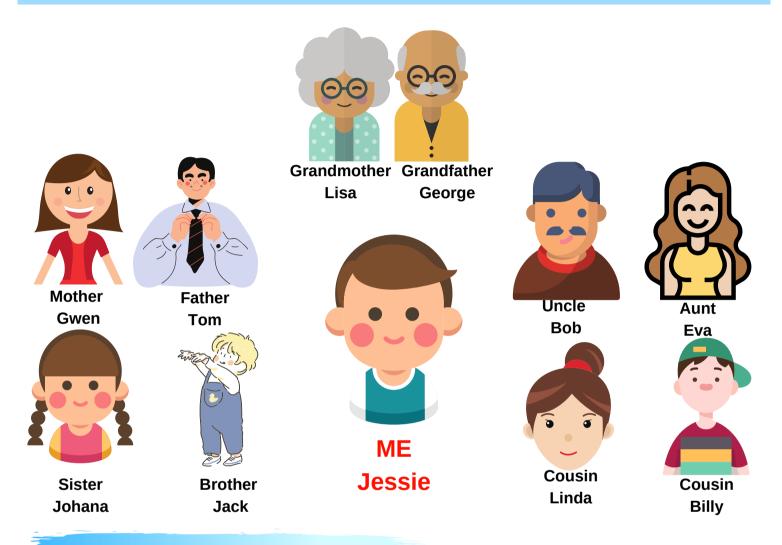

# MEMBERS OF THE FAMILY

1 ANSWER THE QUESTIONS ABOUT THIS FAMILY

Who is Gwen and Tom's son and Jessi's Brother?

How many children do Gwen and Tom have?

Who is Eva and Bob's daughter?

## LISTEN TO THE AUDIO AND FILL IN THE BLANKS

11:1-- 1:--1-

| rtike Lisa's hair. She wears a 'green' and 'matching glasses.             |
|---------------------------------------------------------------------------|
| Gwen is smiling, she wears at-shirt and red jacket. George is the husband |
| of he is wearing a yellow and a black t-shirt. Bob and Billy are also     |
| wearing t-shirts. Bob is wearing a color shirt and as color hair          |
|                                                                           |
| We know that Johana and Jack are and because their parents are            |
| Gwen and Tom. Johana has hair like her mother Gwen. Jack has              |
| hair.                                                                     |
|                                                                           |

George is the father-in-law of Gwen and Bob, George is the father of Eva (wife of Bob) and of Tom (husband of Gwen)