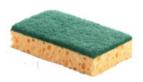

# ENGLISH UNIT SIX ELEMENTARY COURSE

WITH THE INSPIRE ACADEMY

## THE HOME

### **PARTS OF THE HOUSE**



#### 1 MATCH SENTENCE WITH THE CORRECT PART OF THE HOUSE

in the living room you can...

the kitchen is used to

you use the laundry

to sleep, you go to the

to wash you go to the

there is always a table in the

bedroom

watch TV

when your clothes are dirty

bathroom

dining room

cook and to eat



### **THE KITCHEN**



FORK



CHAIR



PLATE

FRIDGE





BOTTLE



**SPOON** 



KNIFE



GLASS





JUG



SINK



FAUCET



BOWL

BAKING DISH



TABLE



SPONGE



STOVE



CUPBOARD





### **THE BEDROOM**









LAMP









#### DUVET / QUILT/BLANKET



**PILLOW** 

WARDROBE



DRESSER



#### CARPET/ RUG

### **THE BATHROOM**



**BATH TUB** 



SOAP



**SHAMPOO** 

**SHOWER** 









**TOOTH BRUSH TOOTH PASTE** 

HAIR BRUSH

### **THE LIVING ROOM**





**SOFA** 





#### **ARMCHAIR**



**TV CABINET** 



### **THE LAUNDRY**



DRYER



WASHING MACHINE

0 0



**BROOM** 



**IRON** 



IRONING **BOARD** 



DETERGENT





#### 2. LISTEN TO THE AUDIO AND ANSWER THE QUESTIONS

#### Script:

-A: Hey I have to clean my clothes do you have some detergent? -B: Yes sure, it's on the washing machine right there ! -A : Thank you, and also, I want you to help me prepare the dishes after ..... Five minutes later : A : can you give me a