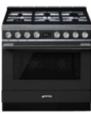

# ENGLISH UNIT SIX ELEMENTARY COURSE

WITH THE INSPIRE ACADEMY

## THE HOME

### **PARTS OF THE HOUSE**



#### 1 MATCH SENTENCE WITH THE CORRECT PART OF THE HOUSE

in the living room you can...

the kitchen is used to

you use the laundry

to sleep, you go to the

to wash you go to the

there is always a table in the

bedroom

watch TV

when your clothes are dirty

bathroom

dining room

cook and to eat



### **THE KITCHEN**



FORK



CHAIR



PLATE

FRIDGE





BOTTLE



**SPOON** 



KNIFE



GLASS





JUG



SINK



FAUCET



BOWL

BAKING DISH



TABLE



SPONGE



STOVE



CUPBOARD





### **THE BEDROOM**









LAMP









#### DUVET / QUILT/BLANKET



**PILLOW** 

WARDROBE



DRESSER



#### CARPET/ RUG

### **THE BATHROOM**



**BATH TUB** 



SOAP



**SHAMPOO** 

**SHOWER** 









**TOOTH BRUSH TOOTH PASTE** 

HAIR BRUSH

### **THE LIVING ROOM**





**SOFA** 





#### **ARMCHAIR**



**TV CABINET** 



### **THE LAUNDRY**



DRYER



WASHING MACHINE

0 0



**BROOM** 



**IRON** 



IRONING **BOARD** 



DETERGENT





#### 2. LISTEN TO THE AUDIO AND ANSWER THE QUESTIONS

#### Script:

-A: Hey I have to clean my clothes do you have some detergent? -B: Yes sure, it's on the washing machine right there ! -A : Thank you, and also, I want you to help me prepare the dishes after ..... Five minutes later : A : can you give me a big plate