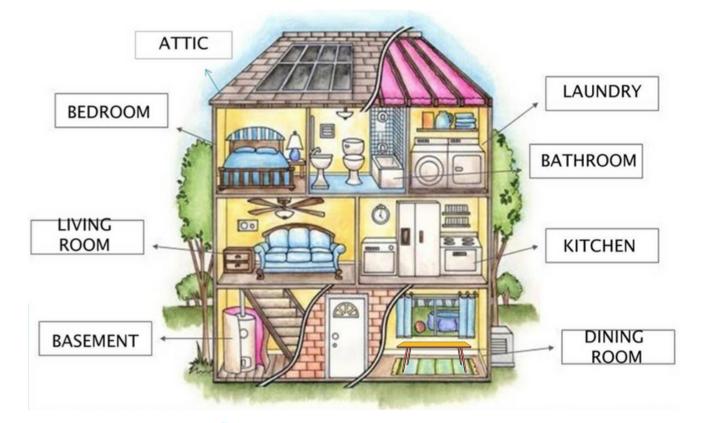

### **PARTS OF THE HOUSE**

#### 1 MATCH SENTENCE WITH THE CORRECT PART OF THE HOUSE

in the living room you can...

the kitchen is used to

you use the laundry

to sleep, you go to the

to wash you go to the

there is always a table in the

bedroom

watch TV

when your clothes are dirty

bathroom

dining room

cook and to eat